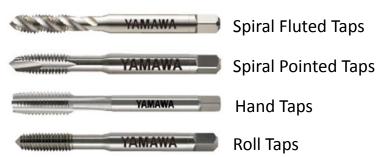

### [Main products]

**Taps** • • • Tools for making internal threads

**Dies** • • • Tools for making external threads

**Center Drills** • • • Tools for making center holes

**Centering Tools** · · · Tools for centering and Chamfering